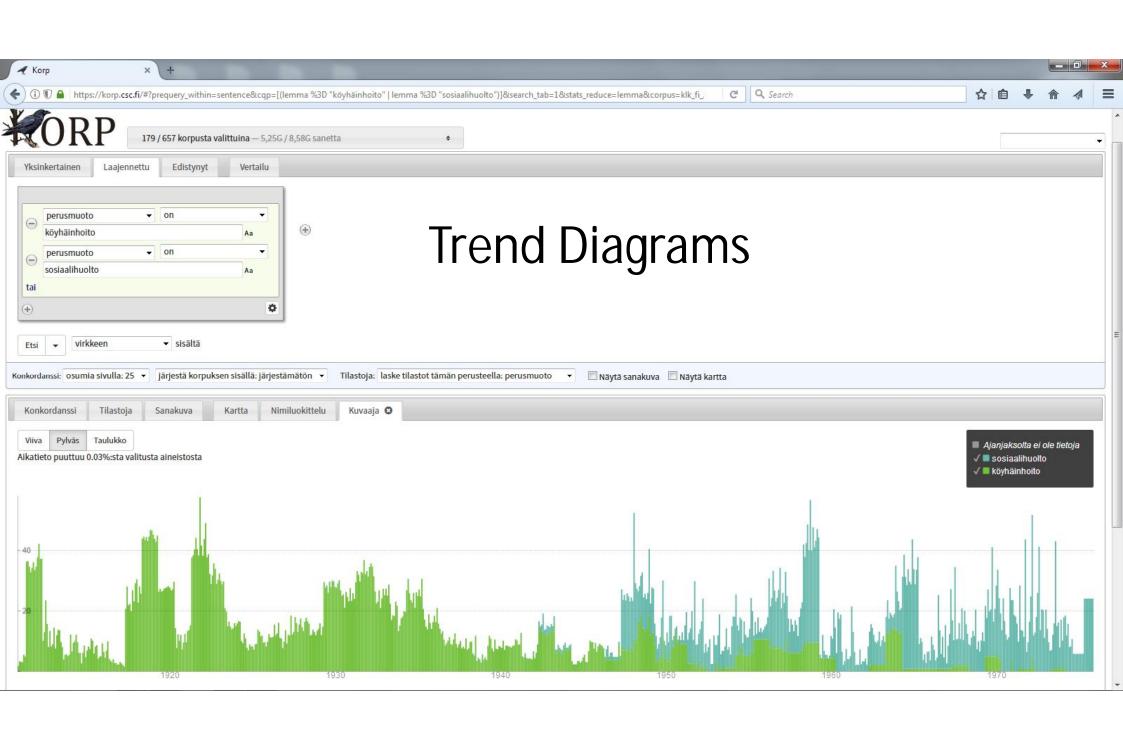

(32)                                               |  |
|   | ► ☐ Kaakkoismurteet (15)                                           |  |
|   | Sananparsikokoelma (näyte)                                         |  |
|   | SKN – Suomen kielen näytteitä                                      |  |
|   | DMA – Digitaalinen muoto-opin arkisto                              |  |
|   | ■ Suomenoppijoiden kieltä (suomi toisena tai vieraana kielenä) (3) |  |
| - | ☐ Vanhan kirjasuomen korpus (12)                                   |  |
|   | Mikael Agricolan teoksia                                           |  |
|   | □Biblia 1642                                                       |  |
|   | Lakeja ja asetuksia 1500–1810                                      |  |



### Visualizations of search results



### Links to audio and video data



### Links to audio and video data





vene

ve
ne

V
e
r
e
Vene.
Vene ono merel.
Levo ono merel.
Ivo ono Levon veli.
Veli ono merel.
Motori ono merel.

THE PROPERTY OF THE PROPERTY O 00:00:18:500 joo ML-utterance eli okei mä oon tolla pualella TA-utterance noise joo ML-word mä oo tolla TA-word pualella ML-word-norm joo TA-word-norm haa mina ole tuolla puolella Inold

Links to pictures and manuscripts





#### Corpus interfaces







Researcher of the Month: Markus Juutinen

#### News

- Researcher of the Month: Markus Juutinen (10.10.2017)
- Network maintenance 10.10.2017 6:30am-9:00am (27.9.2017)
- Researcher of the Month: Laura-Maija Suur-Askola (1.9.2017)
- The Italian Letters from the Sixteenth Century Corpus in Kielipankki (30.8.2017)
- Langua