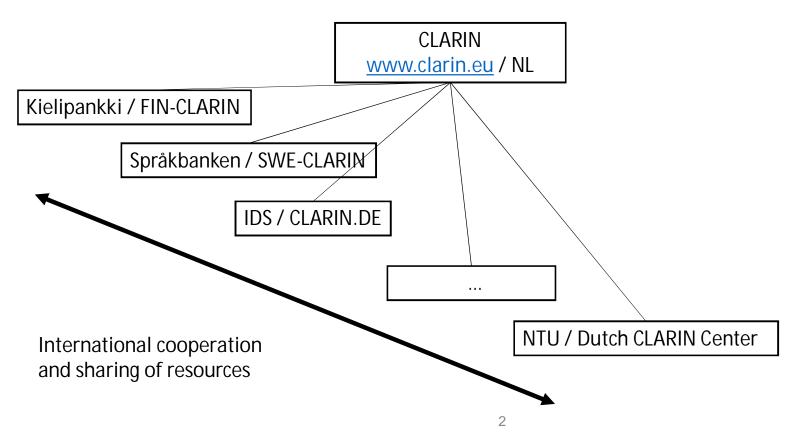

### CLARIN ERIC

European Research Infrastructure Consortium founded on February 29, 2012

- The Netherlands
- Austria
- Bulgaria
- Czech Republic
- Denmark
- DLU
- Estonia
- Finland
- Germany
- Greece
- Hungary
- Italy
- Latvia
- Lithuania
- Norway
- Poland
- Portugal
- Slovenia
- Sweden
- France
- UK
- USA / CMU

# FIN-CLARIN partners

Coordinate the activity and provide access to large centrally acquired resources and tools

Provide access to resources and tools developed locally by individual researchers or research groups