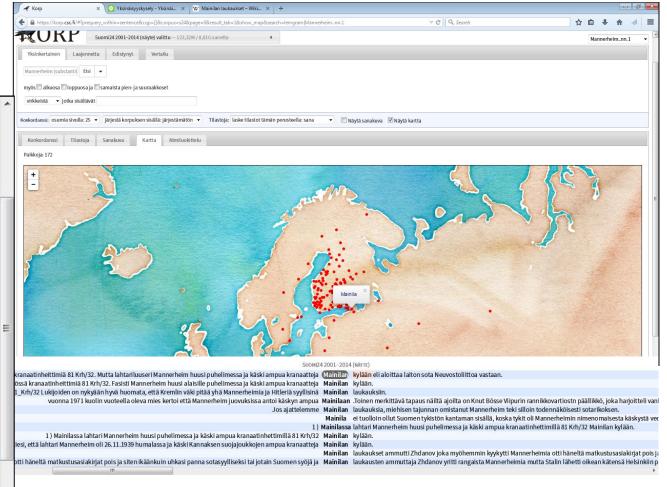

|  |
|   | Savolaismurteet (32)                                               |  |
|   | ► ☐ Kaakkoismurteet (15)                                           |  |
|   | Sananparsikokoelma (näyte)                                         |  |
|   | SKN – Suomen kielen näytteitä                                      |  |
|   | DMA – Digitaalinen muoto-opin arkisto                              |  |
|   | ■ Suomenoppijoiden kieltä (suomi toisena tai vieraana kielenä) (3) |  |
| - | ☐ Vanhan kirjasuomen korpus (12)                                   |  |
|   | Mikael Agricolan teoksia                                           |  |
|   | □Biblia 1642                                                       |  |
|   | Lakeja ja asetuksia 1500–1810                                      |  |



### Visualizations of search results



### Links to audio and video data



### Links to audio and video data





vene

ve
ne

V
e
r
e
Vene.
Vene ono merel.
Levo ono merel.
Ivo ono Levon veli.
Veli ono merel.
Motori ono merel.

THE PROPERTY OF THE PROPERTY O 00:00:18:500 joo ML-utterance eli okei mä oon tolla pualella TA-utterance noise joo ML-word mä oo tolla TA-word pualella ML-word-norm joo TA-word-norm haa mina ole tuolla puolella Inold

Links to pictures and manuscripts





#### Corpus interfaces







Researcher of the Month: Markus Juutinen

#### News

- Researcher of the Month: Markus Juutinen (10.10.2017)
- Network maintenance 10.10.2017 6:30am-9:00am (27.9.2017)
- Researcher of the Month: Laura-Maija Suur-Askola (1.9.2017)
- The Italian Letters from the Sixteenth Century Co