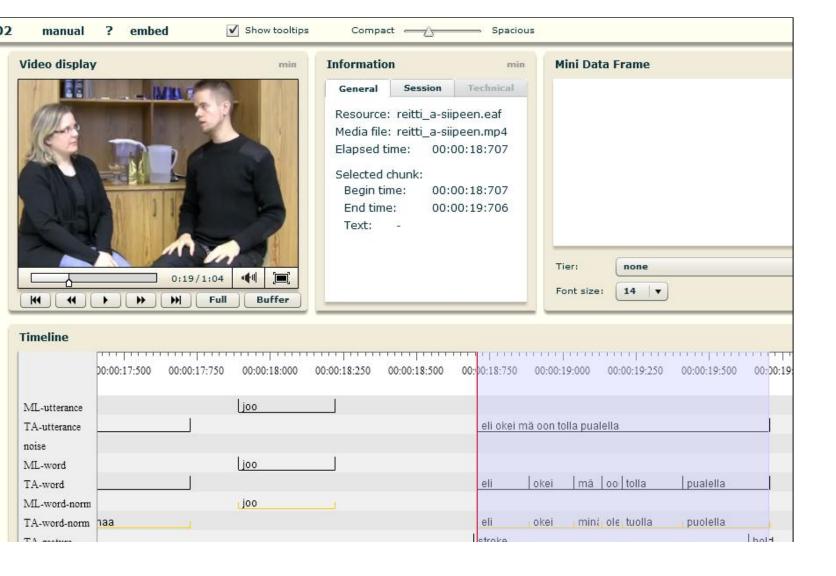

### Links to audio and video data

### Links to audio and video data

vene

ve
ne

V
e
r
e
Vene.
Vene ono merel.
Levo ono merel.
Ivo ono Levon veli.
Veli ono merel.
Motori ono merel.

THE PROPERTY OF THE PROPERTY O 00:00:18:500 joo ML-utterance eli okei mä oon tolla pualella TA-utterance noise joo ML-word mä oo tolla TA-word pualella ML-word-norm joo TA-word-norm haa mina ole tuolla puolella Inold